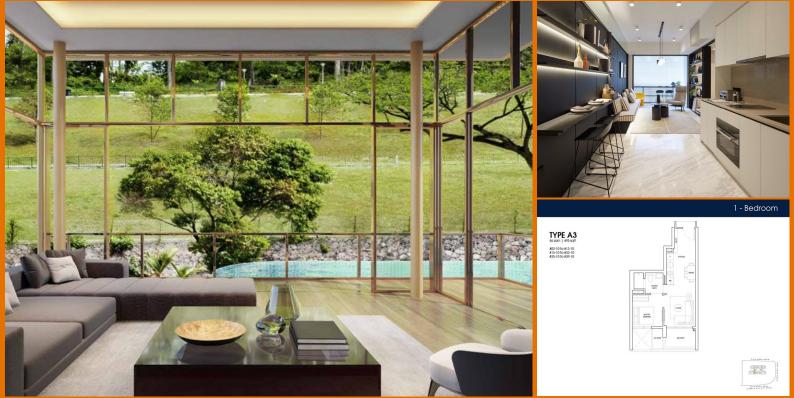

### **RESIDENTIAL - APARTMENT**

173 CHIN SWEE ROAD, ALEXANDRA, **COMMONWEALTH, SINGAPORE 169878** 

LISTING ID: TENURE: TITLE: SIZE BUILT-UP: SITE AREA: ■ NO. OF FLOORS: FLOOR/LEVEL: BED ROOMS: BATH ROOMS: MAIDS ROOMS: PARKING SPACES: LAYOUT TYPE: ■ FACING: VIEWING: SELLING PRICE: ■ COMPLETION YEAR: **CONDITION:** FURNISHING: LISTING DATE:

SGLD46996113 **LEASEHOLD 99** N/A 495SQFT (46SQM) 1.656AC (0.670HA) 39 37 - HIGH FLOOR N/A N/A REGULAR N/A OTHER FOR PRICE! 2025 **ORIGINAL CONDITION** PARTIALLY FURNISHED AUG 29, 2023

#### THE LANDMARK

Apartment for Sale: Partially furnished, 1 bedroom, 1 bathroom. Completion in 2025, this high floor unit is in original condition. Tenure: Leasehold 99 Located in Singapore's district D03 near Alexandra, Commonwealth in the area Central South (Central region).